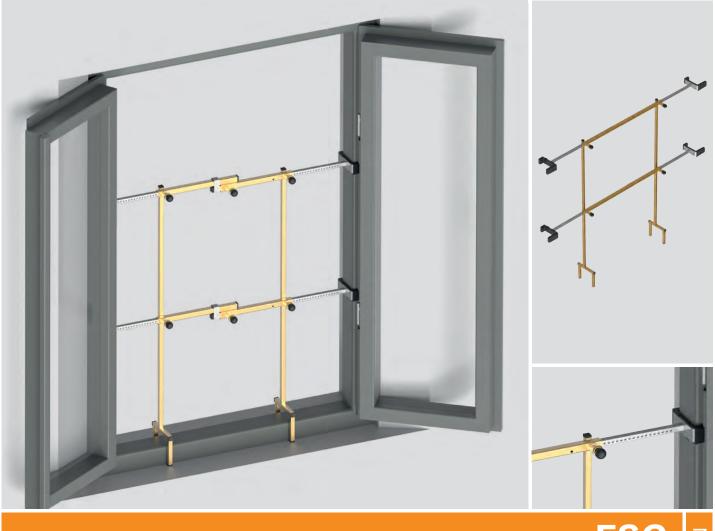

## Window Safety Railing FSG 문

The width of the mobile FSG window safety railing from INNOTECH is very easy to adjust, and the system can therefore be used universally.

People who have to carry out maintenance and cleaning work at open windows are therefore protected in the best possible way. After use, the FSG is quick and easy to remove again, and is stored in a minimum of space.

- H universally usable safety railing
- 😝 optimum for cleaning tasks
- ino guide bush required for attachment ideal for listed buildings
- Simple to store and work with because of telescopic units
- 😝 collective side protection: no safety harness required
- $\overleftrightarrow$  certification to the latest state of the art:

EN 13374:2013

FSG Telescopic window safety railing FSG-01-Profi: 400 – 910 mm, (5 kg) FSG-02-Profi: 770 – 1720 mm (7 kg) FSG -03 490 – 730 mm (4.6 kg) FSG -04 700 – 1160 mm (5 kg) FSG -05 1100 – 1570 mm (5.9 kg)