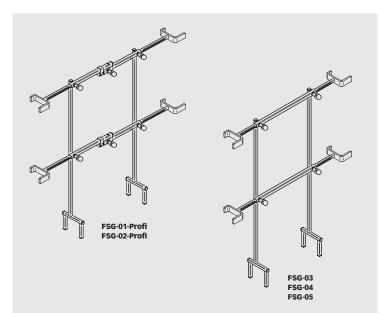

EN 13374:2013

FSG Telescopic window safety railing FSG-01-Profi: 400 – 910 mm, (5 kg) FSG-02-Profi: 770 – 1720 mm (7 kg) FSG -03 490 – 730 mm (4.6 kg) FSG -04 700 – 1160 mm (5 kg) FSG -05 1100 – 1570 mm (5.9 kg)