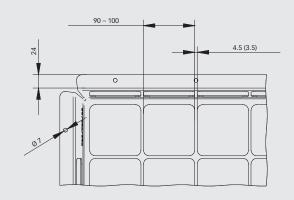

## LIGHT

SKYLIGHT PROTECTION SYSTEM (EN 1263-1) Mesh width: max. 100 x 100 mm Material: galvanised steel

High light and smoke permeability - straightforward installation and easy retrofitting.

Various RAL colours, other mesh widths and special shapes (e.g. round) available on request!