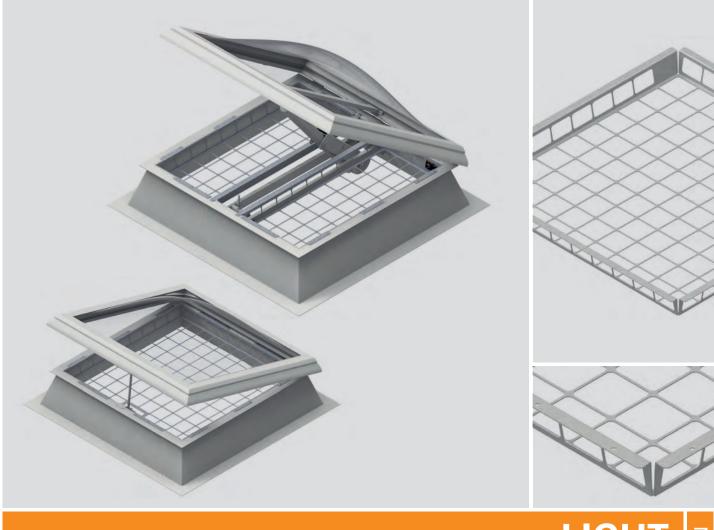

## Skylight protection system LIGHT

The stable LIGHT collective fall prevention system from INNOTECH® can be implemented in any desired dimensions and is the robust solution for very varied types of skylights and strip lights. Installation is quick and straightforward and is possible on wood, concrete, steel and plastic.

- 😝 fall-through protection for open and enclosed skylights
- high-quality look for office and retail spaces (RAL to choice)
- High permeability to light and smoke
- Simple to install or retrofit
- 😚 individual solutions possible for various types of skylights
- ↔ variable section sizes for opening mechanism
- Successful dynamic testing using 100 kg from a fall height of 1.2 m!

## LIGHT

SKYLIGHT PROTECTION SYSTEM (EN 1263-1) Mesh width: max. 100 x 100 mm Material: galvanised steel

High light and smoke permeability - straightforward installation and easy retrofitting.

Various RAL colours, other mesh widths and special shapes (e.g. round) available on request!