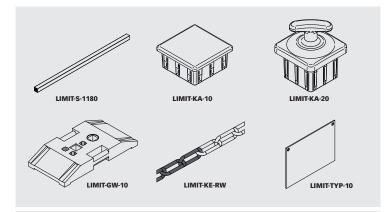

### LIMIT-S-1180

Length: 1180 mm Material: Aluminium

# LIMIT-GW-10

Height x Width x Length 110 x 400 x 800 mm Weight: 28 kg Material: Recycled material

### LIMIT-KA-10

Height x Width x Length 19 x 40 x 40 mm Material: Plastic

## LIMIT-KE-RW

Dimensions: 46 x 11 x Ø 6 mm Length: 25 m Material: Plastic Colour: red / white

### LIMIT-KA-20

Height x Width x Length 58 x 47 x 47 mm Material: Plastic

#### LIMIT-TYP-10

Material: Aluminium compound, plastic