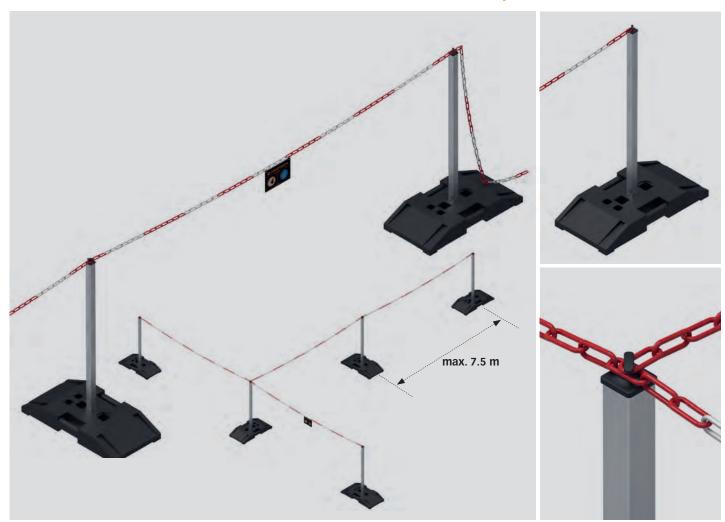

Guardrail system LIMIT

N N

The uncomplicated LIMIT solution by INNOTECH provides people who work at heights with perfect protection from potential sources of danger.

The flexible self-supporting guardrail system can be used in many ways. Installation takes just a few moments – without the use of special tools.

- self-supporting guard rail system for working spaces and sources of danger
- easy and quick installation
- simple set-up (without special tools)
- low self-supporting load due to post distance of 7.5 m
- great inherent stability
- simple creation of openings due to the innovative chain holder