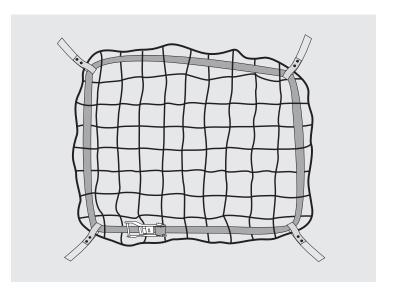

## Mobile skylight protection system MOBI

Z Ш

The MOBI mobile skylight fall-through protection from INNOTECH®, made from high-strength polypropylene, is used both as a fall-through protection system and also as a single anchor point for one person.

It ensures ideal safety, especially for clearance or maintenance work and is exceptionally practical and simple to use.

- for the temporary protection of skylights
- can additionally be used as an individual anchor point
- simple and quick installation by means of holding straps
- attached by a lashing strap to the skylight causes no damage to the skylight
- optimum for short-term work
- certification to the latest state of the art:

## MOBI MOBILE SKYLIGHT PROTECTION SYSTEM including temporary single anchor point

Sizes: 2 x 2 m (max. size of skylight 1.5 x 1.5 m) 3 x 3 m (max. size of skylight 2.7 x 2.7 m) Material: Plastic, galvanised steel

Mesh net for covering the skylight, including lashing strap (mesh width 100 x 100 as per standard) (lashing strap can also be used as single anchor point!)