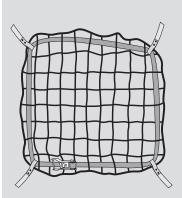

## MOBI MOBILE SKYLIGHT PROTECTION SYSTEM including temporary single anchor point

Sizes: 2 x 2 m (max. size of skylight 1.5 x 1.5 m) 3 x 3 m (max. size of skylight 2.7 x 2.7 m) Material: Plastic, galvanised steel

Mesh net for covering the skylight, including lashing strap (mesh width 100 x 100 as per standard) (lashing strap can also be used as single anchor point!)