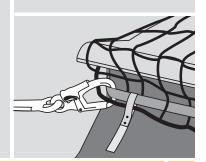

It ensures ideal safety, especially for clearance or maintenance work and is exceptionally practical and simple to use.

- for the temporary protection of skylights
- can additionally be used as an individual anchor point
- simple and quick installation by means of holding straps
- attached by a lashing strap to the skylight causes no damage to the skylight
- optimum for short-term work
- certification to the latest state of the art:

Mesh net for covering the skylight, including lashing strap (mesh width 100 x 100 as per standard) (lashing strap can also be used as single anchor point!)