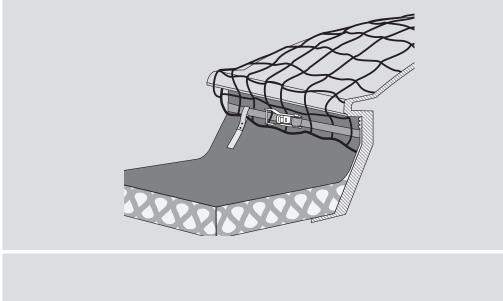

## Mobile skylight protection system MOBI

Z Ш

The MOBI mobile skylight fall-through protection from INNOTECH®, made from high-strength polypropylene, is used both as a fall-through protection system and also as a single anchor point for one person.

It ensures ideal safety, especially for clearance or maintenance work and is exceptionally practical and simple to use.

- for the temporary protection of skylights
- can additionally be used as an individual anchor point
- simple and quick installation by means of holding straps
- attached by a lashing strap to the skylight causes no damage to the skylight
- optimum for short-term work
- certification to the latest state of the art:

Mesh net for covering the skylight, including lashing strap (mesh width 100 x 100 as per standard) (lashing strap can also be used as single anchor point!)