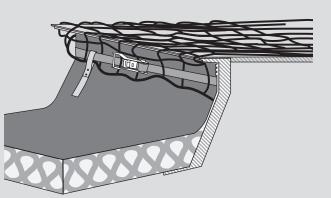

## Mobile skylight protection system MOBI

Z Ш

The MOBI mobile skylight fall-through protection from INNOTECH®, made from high-strength polypropylene, is used both as a fall-through protection system and also as a single anchor point for one person.

It ensures ideal safety, especially for clearance or maintenance work and is exceptionally practical and simple to use.

- for the temporary protection of skylights
- can additionally be used as an individual anchor point
- simple and quick installation by means of holding straps
- attached by a lashing strap to the skylight causes no damage to the skylight
- optimum for short-term work
- certification to the latest state of the art:

Mesh net for covering the skylight, including lashing strap (mesh width 100 x 100 as per standard) (lashing strap can also be used as single anchor point!)