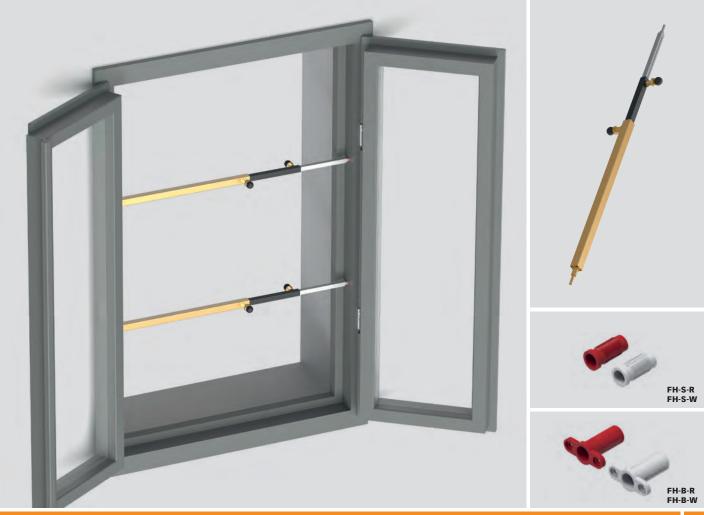

## Fall prevention system for windows **FAS**

Z

Because of its adjustable width, the FAS fall prevention system for windows from INNOTECH can be used universally and is therefore very well suited for securing appropriately while cleaning open windows, as per legal requirements. Because of its low self-weight, the FAS is quick and easy to attach and remove.

- revolutionary safety system for windows
- optimum for cleaning tasks
- can be used universally due to its telescopic system
- collective side protection no safety harness required
- certification to the latest state of the art:

  EN13374:2013

FAS telescopic fall prevention system for windows

FAS -01: 390 - 620 mm (1.1 kg) FAS -02: 615 - 1610 mm (3.3 kg) FAS -03: 1550 - 2400 mm (5.3 kg)