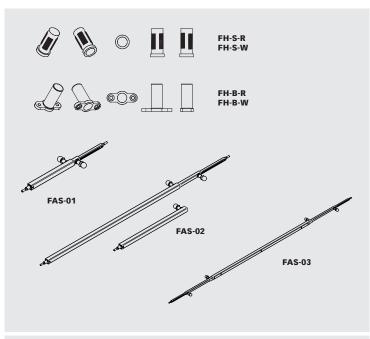

  EN13374:2013

FAS telescopic fall prevention system for windows

FAS -01: 390 - 620 mm (1.1 kg) FAS -02: 615 - 1610 mm (3.3 kg) FAS -03: 1550 - 2400 mm (5.3 kg)