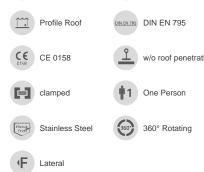

The anchorage eyelet is made of stainless steel and rotates a full 360°. The clamp is manufactured from weather-resistant aluminum material. Due to its extremely compact design, our ABS-Lock Falz III does not negatively impact the optical appearance of your metal seam roof. Viewed from a distance, you can hardly see this anchorage device at all.

If required, you can also use an ABS-Lock Falz III device as a temporary single anchorage point. It is lightweight, good value and just pops into your bag.

- EN 795:2012, B
- Penetration-free installation on a seam
- Mounted on a single seam
- Aluminum thickness 0.7mm
- e.g. BEMO or similar