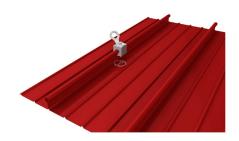

## **ABS-Lock Falz III**

Fall Protection Anchor Metal Roof | clamped

## Small anchorage point with a great impact specially designed for seam roofs

This is how to keep your roof sealed up! Our ABS-Lock Falz anchors are simply clamped onto a seam - without penetrating the roof membrane. All you need to secure 1 individual from falling off a roof is one of our optically unobtrusive ABS-Lock Falz III anchorage points - specially designed for rounded-edge seams.

The anchorage eyelet is made of stainless steel and rotates a full 360°. The clamp is manufactured from weather-resistant aluminum material. Due to its extremely compact design, our ABS-Lock Falz III does not negatively impact the optical appearance of your metal seam roof. Viewed from a distance, you can hardly see this anchorage device at all.